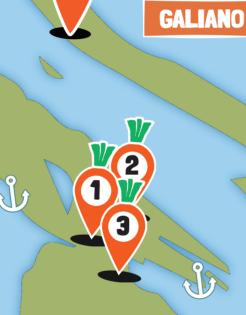

- **Oxeye**2470 Sturdies Bay Road, Galiano
- Sunny Mayne Bakery Café
  472 Village Bay Road, Mayne
- **Pink Geranium**18585 Porlier Pass Rd, Galiano
- **Truss Farm Food** 5827 Schooner Way, Unit B, Pender
- Twin Island Cider
  5601 Lupin Road, Pender
- Sage Hayward Vineyards
  Saturna Beach Estates, Saturna